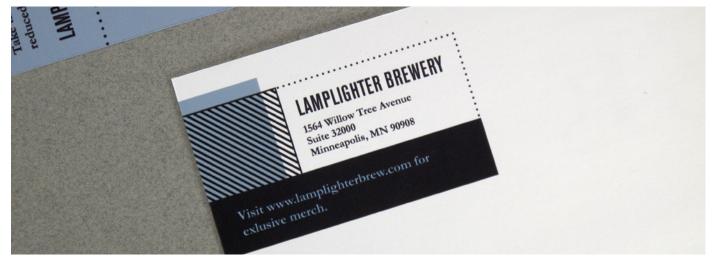

# **BOSTON LIGHTHOUSE INNOVATIONS**

### TASK:

Create the corporate brand for Boston Lighthouse Innovations—a next-generation subset of Mass General Hospital which provides bioinformatics analytic tools and reports in molecular pathology to provide specialized data for cancer patients and doctors.

The idea of the original Boston Light lighthouse being the first to guide the path for ships coming into the harbor is synonymous with what Boston Lighthouse Innovations is doing with cancer research. This is where they got the idea for the name of the company and ultimately decided they wanted a logo created from the shape of the original Boston Light lighthouse.

The spiral staircase going up the lighthouse is represented as a DNA strand to show they are in the biotech industry and that DNA and genomics is a huge part of their research and reporting.

### **DELIVERABLES:**

- Logo & Logotype
- · Business cards with foil accent
- PowerPoint template
- Stationary

BOSTON LIGHTHOUSE

**BOSTON LIGHTHOUSE** 