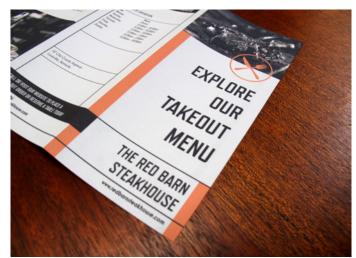

# **FOOD & BEVERAGE: VINTAGE LOOK**

### TASK:

Create a marketing materials set for the food and beverage industry that had a vintage look to it. All images and text, including the logo are replaceable; as this is a template set designed for Vistaprint's website.

I wanted this set to have a modern looking layout but use colors that nodded to advertisements from the 50s. I used the images to the right as inspiration for this set.

- Business cards
- Brochures
- Letterhead/flyers
- Postcards
- Banners
- Rack cards