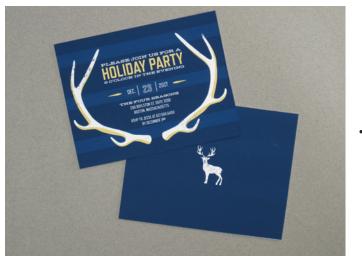

# **HOLIDAY PARTY INVITATION**

### TASK:

This brief asked for a holiday card design that had a rustic animal theme to it. This is a template design on Vistaprint's website and all the text featured on this design is fully editable.

### **DELIVERABLES:**

5x4 invitation card