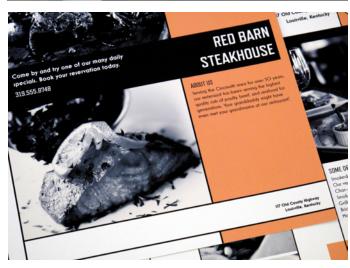

# **FOOD & BEVERAGE: VINTAGE LOOK**

### TASK:

Create a marketing materials set for the food and beverage industry that had a vintage look to it. All images and text, including the logo are replaceable; as this is a template set designed for Vistaprint's website.

I wanted this set to have a modern looking layout but use colors that nodded to advertisements from the 50s. I used the images to the right as inspiration for this set.

- Business cards
- Brochures
- Letterhead/flyers
- Postcards
- Banners
- Rack cards