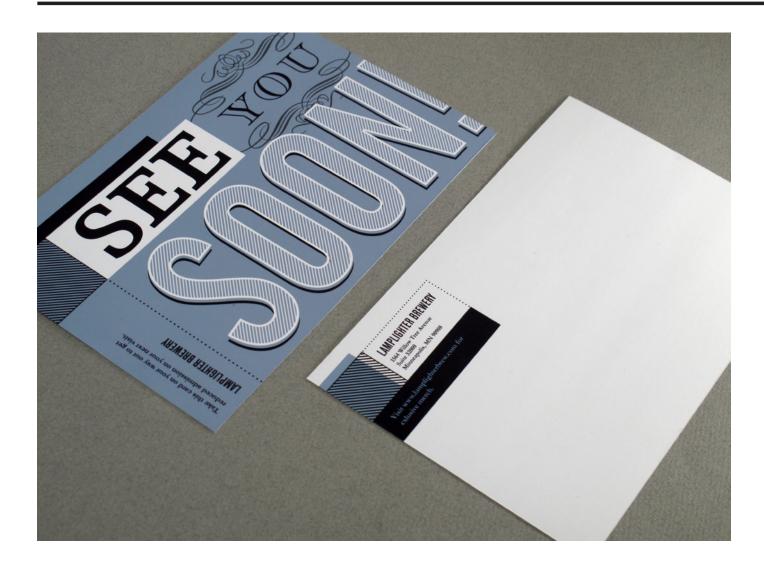

# TYPOGRAPHIC FOCUSED POSTCARD

### TASK:

This was part of a push to create more direct marketing postcards to be sold on Vistaprint's website. This particular brief requested that the phrase "See You Soon!" was to be featured on the postcard, and the design should be type focused.

- Standard postcard
- Oversized postcard