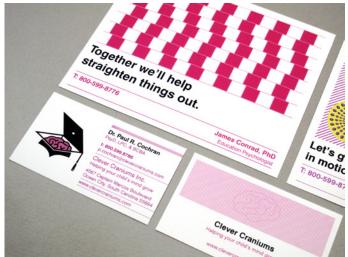

# **HIGH SCHOOL PSYCHOLOGIST**

### TASK:

Create a business identity set meeting all the criteria specified in the brief by Vistaprint's internal clients. This particular brief called to create a business card with a logo, and that it must be appealing to high school students since the customer would most likely be a high school psychologist or guidance counselor. The brief requested a modern design with a hint of fun. I decided to use optical illusions to make the set more interesting and charismatic.

- Logo
- Business cards
- Postcards
- Postcard magnet
- Address labels
- Poster