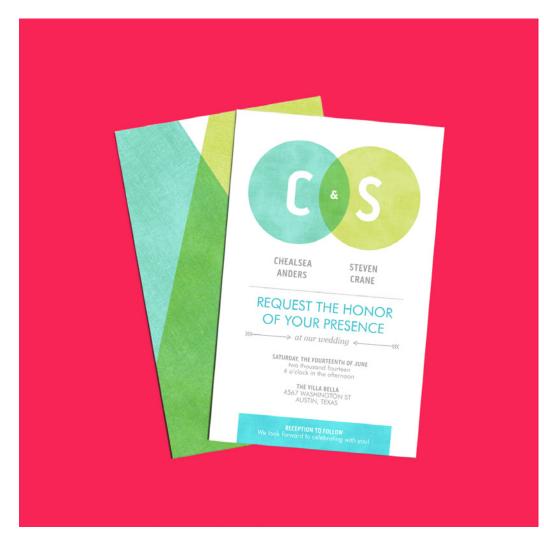

### **VENN DIAGRAM**

6x

Modern looking with a hint of craft, this colorful wedding invite uses a Venn diagram theme for a playful yet clean look.