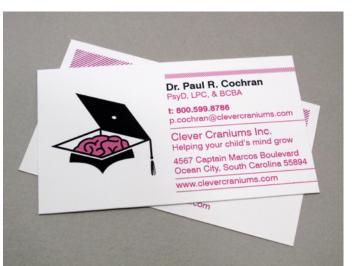

# **HIGH SCHOOL PSYCHOLOGIST**

### TASK:

Create a business identity set meeting all the criteria specified in the brief by Vistaprint's internal clients. This particular brief called to create a business card with a logo, and that it must be appealing to high school students since the customer would most likely be a high school psychologist or guidance counselor. The brief requested a modern design with a hint of fun. I decided to use optical illusions to make the set more interesting and charismatic.

- Logo
- Business cards
- Postcards
- Postcard magnet
- Address labels
- Poster