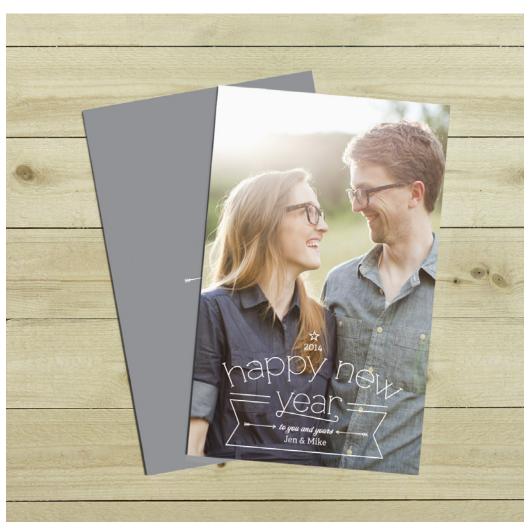

# **HOLIDAY CARDS**

### **NEW YEAR'S CARDS**

6x9 (Left)

Vistaprint New Year's holiday card that called for a simple and clean look.

5x7 (Right)

Vistaprint New Year's holiday card featuring hand-drawn type. This request asked for a fun and cheerful looking design.