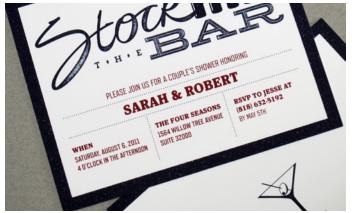

# **COUPLE'S SHOWER INVITATION**

### TASK:

Create a save-the-date card for a couple's shower that used the phrase "Stock the Bar". This design features hand-made lettering for "stock" combined with customized fonts. This is a Vistaprint template, so all of the text on the bottom half of the card is editable.

### **DELIVERABLES:**

• 5x4 save-the-date card