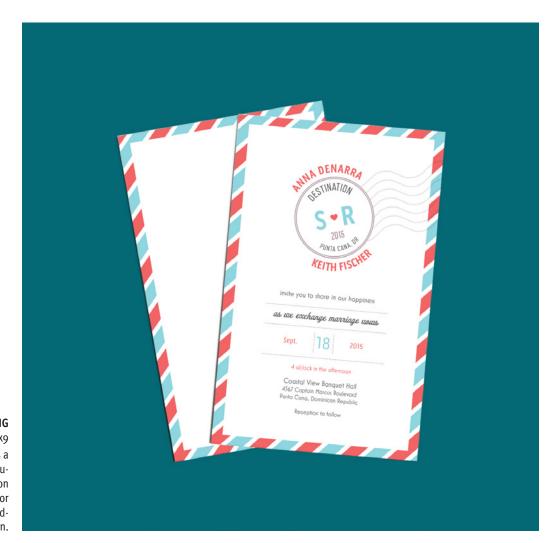

### **DESTINATION WEDDING**

6

This wedding invitation uses a postage theme to show this couple will be having a destination wedding. This theme allows for this template to work for a wedding destined for any location.