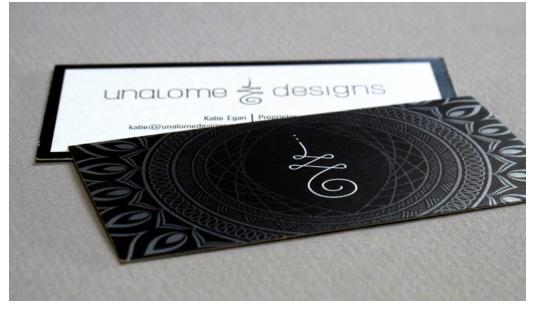

# **UNALOME DESIGNS**

### TASK:

Create a sophisticated and luxurious looking brand for a sustainable clothing designer and fashion accessories outlet called Unalome Designs. The client wanted to use the Buddhist symbol (Unalome) that the company is named to represent her brand, so it became the main focus of the design.

The back of this card features a mandala that is printed in silver foil. This gives the luxurious look the client was after.

- Logo & Logotype
- Business Cards featuring foil embellishment
- Box Inserts
- Stickers
- Web Design