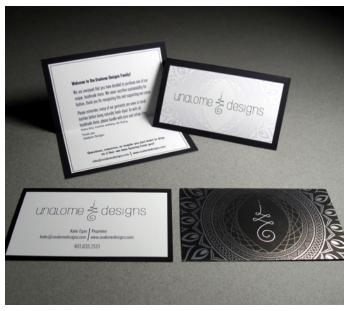

# **UNALOME DESIGNS**

### TASK:

Create a sophisticated and luxurious looking brand for a sustainable clothing designer and fashion accessories outlet called Unalome Designs. The client wanted to use the Buddhist symbol (Unalome) that the company is named to represent her brand, so it became the main focus of the design.

The back of this card features a mandala that is printed in silver foil. This gives the luxurious look the client was after.

- Logo & Logotype
- Business Cards featuring foil embellishment
- Box Inserts
- Stickers
- Web Design