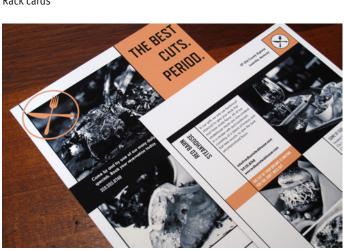

# **FOOD & BEVERAGE: VINTAGE LOOK**

### TASK:

Create a marketing materials set for the food and beverage industry that had a vintage look to it. All images and text, including the logo are replaceable; as this is a template set designed for Vistaprint's website.

I wanted this set to have a modern looking layout but use colors that nodded to advertisements from the 50s. I used the images to the right as inspiration for this set.

- Business cards
- Brochures
- Letterhead/flyers
- Postcards
- Banners
- Rack cards