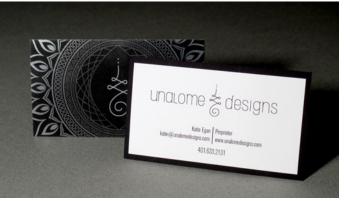

# **UNALOME DESIGNS**

### TASK:

Create a sophisticated and luxurious looking brand for a sustainable clothing designer and fashion accessories outlet called Unalome Designs. The client wanted to use the Buddhist symbol (Unalome) that the company is named to represent her brand, so it became the main focus of the design.

The back of this card features a mandala that is printed in silver foil. This gives the luxurious look the client was after.

- Logo & Logotype
- Business Cards featuring foil embellishment
- Box Inserts
- Stickers
- Web Design