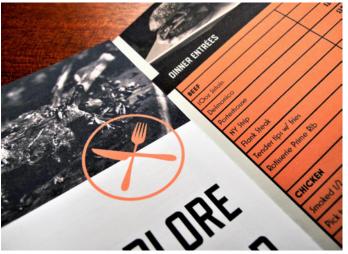

# **FOOD & BEVERAGE: VINTAGE LOOK**

### TASK:

Create a marketing materials set for the food and beverage industry that had a vintage look to it. All images and text, including the logo are replaceable; as this is a template set designed for Vistaprint's website.

I wanted this set to have a modern looking layout but use colors that nodded to advertisements from the 50s. I used the images to the right as inspiration for this set.

- Business cards
- Brochures
- Letterhead/flyers
- Postcards
- Banners
- Rack cards