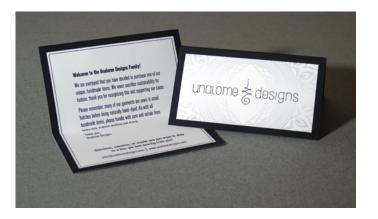

# **UNALOME DESIGNS**

### TASK:

Create a sophisticated and luxurious looking brand for a sustainable clothing designer and fashion accessories outlet called Unalome Designs. The client wanted to use the Buddhist symbol (Unalome) that the company is named to represent her brand, so it became the main focus of the design.

The back of this card features a mandala that is printed in silver foil. This gives the luxurious look the client was after.

- Logo & Logotype
- Business Cards featuring foil embellishment
- Box Inserts
- Stickers
- Web Design