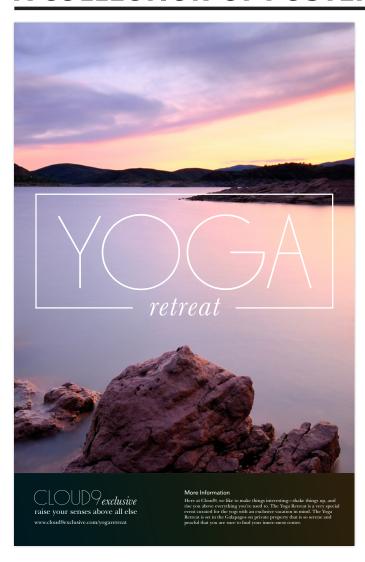

### **YOGA RETREAT**

11X17

This poster is a template I designed for Vistaprint. It is meant to appeal to someone who runs a yoga studio or organizes yoga retreats. Since all the text is editable, this design could be used for anything that calls for a modern look with a serene calming theme. The photograph is also interchangeable so the customer could upload their own photo to whatever they'd like.