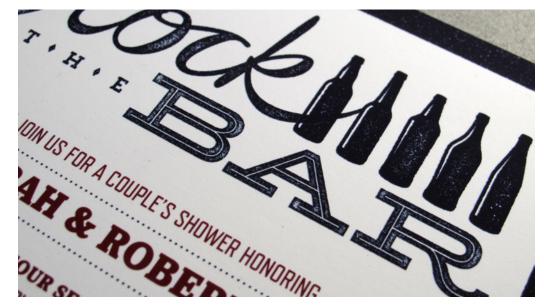

# **COUPLE'S SHOWER INVITATION**

### TASK:

Create a save-the-date card for a couple's shower that used the phrase "Stock the Bar". This design features hand-made lettering for "stock" combined with customized fonts. This is a Vistaprint template, so all of the text on the bottom half of the card is editable.

### **DELIVERABLES:**

• 5x4 save-the-date card