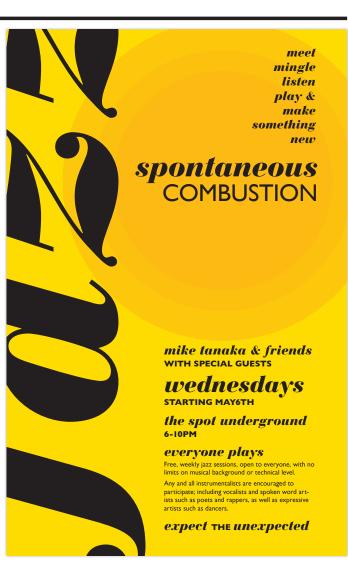

### SPONTANEOUS COMBUSTION

11X17

This poster is for weekly Jazz musical sessions of music at the Spot Underground in Providence, RI. Spontaneous Combustion consists of a few Jazz musicians who encourage other artists sit in with them and play music or perform. It's meant to be improvisational and open to anyone.