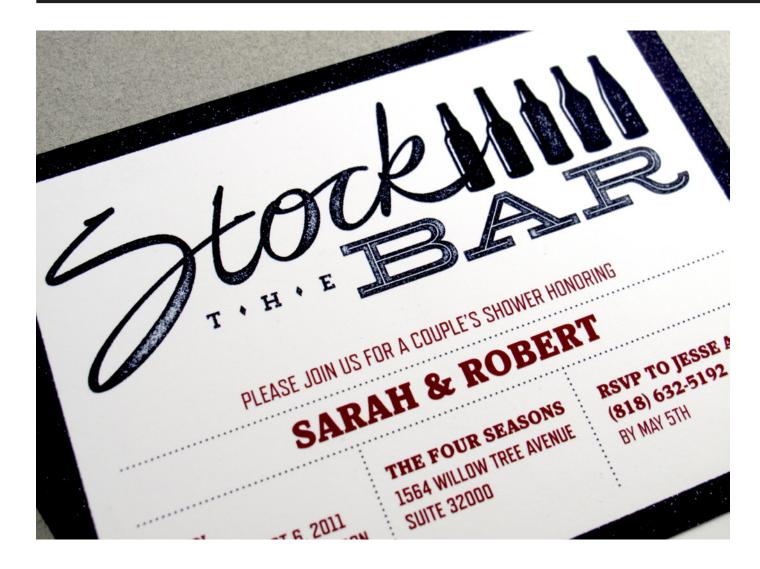

# **COUPLE'S SHOWER INVITATION**

### TASK:

Create a save-the-date card for a couple's shower that used the phrase "Stock the Bar". This design features hand-made lettering for "stock" combined with customized fonts. This is a Vistaprint template, so all of the text on the bottom half of the card is editable.

### **DELIVERABLES:**

• 5x4 save-the-date card