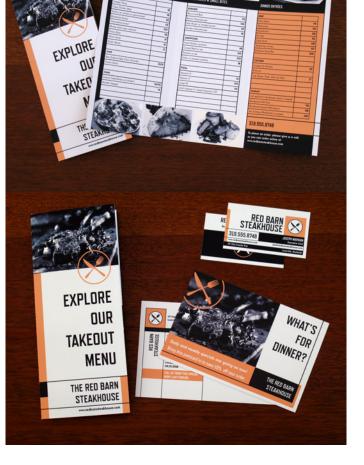

# **FOOD & BEVERAGE: VINTAGE LOOK**

### TASK:

Create a marketing materials set for the food and beverage industry that had a vintage look to it. All images and text, including the logo are replaceable; as this is a template set designed for Vistaprint's website.

I wanted this set to have a modern looking layout but use colors that nodded to advertisements from the 50s. I used the images to the right as inspiration for this set.

- Business cards
- Brochures
- Letterhead/flyers
- Postcards
- Banners
- Rack cards