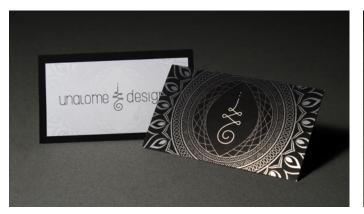

# **UNALOME DESIGNS**

### TASK:

Create a sophisticated and luxurious looking brand for a sustainable clothing designer and fashion accessories outlet called Unalome Designs. The client wanted to use the Buddhist symbol (Unalome) that the company is named to represent her brand, so it became the main focus of the design.

The back of this card features a mandala that is printed in silver foil. This gives the luxurious look the client was after.

- Logo & Logotype
- Business Cards featuring foil embellishment
- Box Inserts
- Stickers
- Web Design