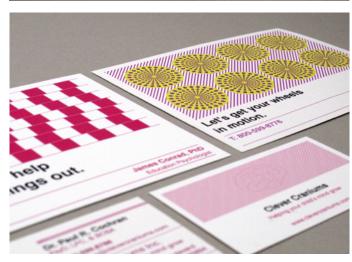

# **HIGH SCHOOL PSYCHOLOGIST**

### TASK:

Create a business identity set meeting all the criteria specified in the brief by Vistaprint's internal clients. This particular brief called to create a business card with a logo, and that it must be appealing to high school students since the customer would most likely be a high school psychologist or guidance counselor. The brief requested a modern design with a hint of fun. I decided to use optical illusions to make the set more interesting and charismatic.

- Logo
- Business cards
- Postcards
- Postcard magnet
- Address labels
- Poster