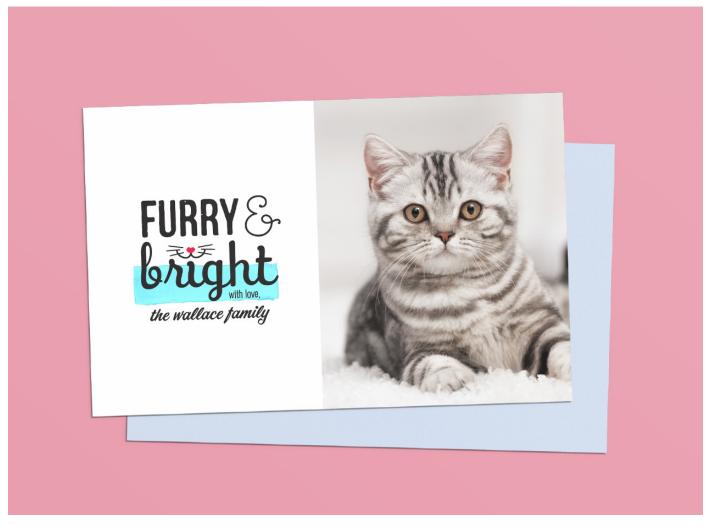

# **HOLIDAY CARDS**

### SECULAR HOLIDAY CARD

5X7

This s a Vistaprint template that called for a secular design using the phrase "Furry & Bright". This design features custom typography.