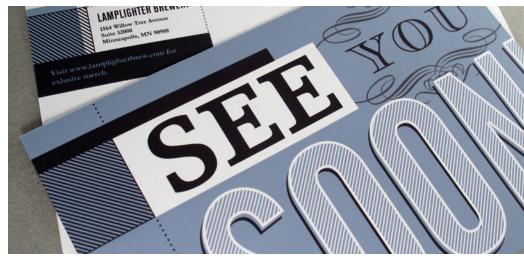

# TYPOGRAPHIC FOCUSED POSTCARD

### TASK:

This was part of a push to create more direct marketing postcards to be sold on Vistaprint's website. This particular brief requested that the phrase "See You Soon!" was to be featured on the postcard, and the design should be type focused.

- Standard postcard
- Oversized postcard