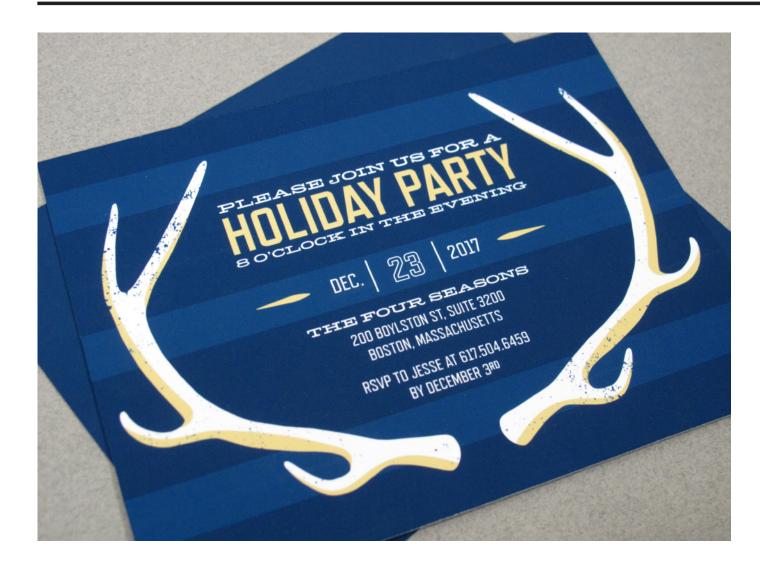

# **HOLIDAY PARTY INVITATION**

### TASK:

This brief asked for a holiday card design that had a rustic animal theme to it. This is a template design on Vistaprint's website and all the text featured on this design is fully editable.

### **DELIVERABLES:**

5x4 invitation card