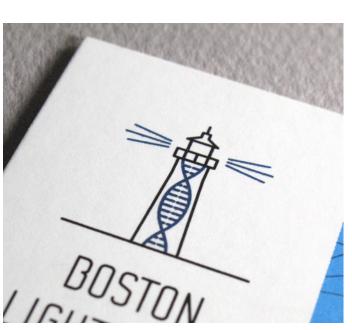

The idea of the original Boston Light lighthouse being the first to guide the path for ships coming into the harbor is synonymous with what Boston Lighthouse Innovations is doing with cancer research. This is where they got the idea for the name of the company and ultimately decided they wanted a logo created from the shape of the original Boston Light lighthouse.

The spiral staircase going up the lighthouse is represented as a DNA strand to show they are in the biotech industry and that DNA and genomics is a huge part of their research and reporting.