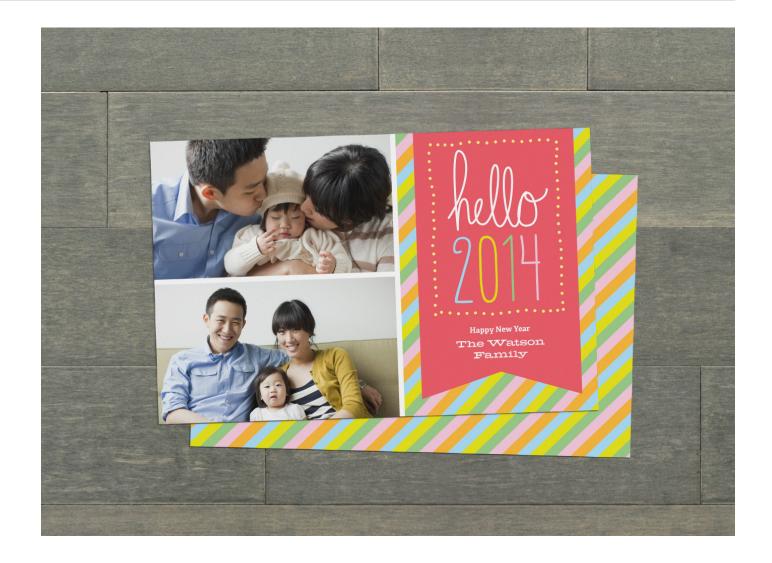

### **NEW YEAR'S CARDS**

6x9 (Left)

Vistaprint New Year's holiday card that called for a simple and clean look.

5x7 (Right)

Vistaprint New Year's holiday card featuring hand-drawn type. This request asked for a fun and cheerful looking design.