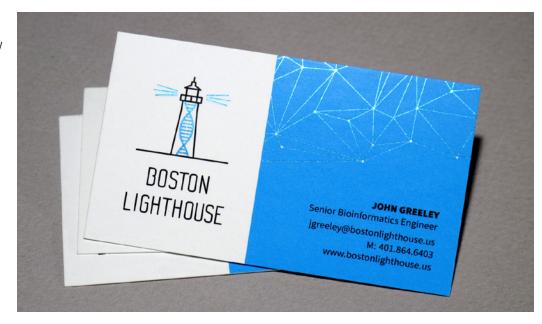

# **BOSTON LIGHTHOUSE INNOVATIONS**

### TASK:

Create the corporate brand for Boston Lighthouse Innovations—a next-generation subset of Mass General Hospital which provides bioinformatics analytic tools and reports in molecular pathology to provide specialized data for cancer patients and doctors.

The idea of the original Boston Light lighthouse being the first to guide the path for ships coming into the harbor is synonymous with what Boston Lighthouse Innovations is doing with cancer research. This is where they got the idea for the name of the company and ultimately decided they wanted a logo created from the shape of the original Boston Light lighthouse.

The spiral staircase going up the lighthouse is represented as a DNA strand to show they are in the biotech industry and that DNA and genomics is a huge part of their research and reporting.

### **DELIVERABLES:**

- Logo & Logotype
- · Business cards with foil accent
- PowerPoint template
- Stationary

BOSTON LIGHTHOUSE

**BOSTON LIGHTHOUSE** 